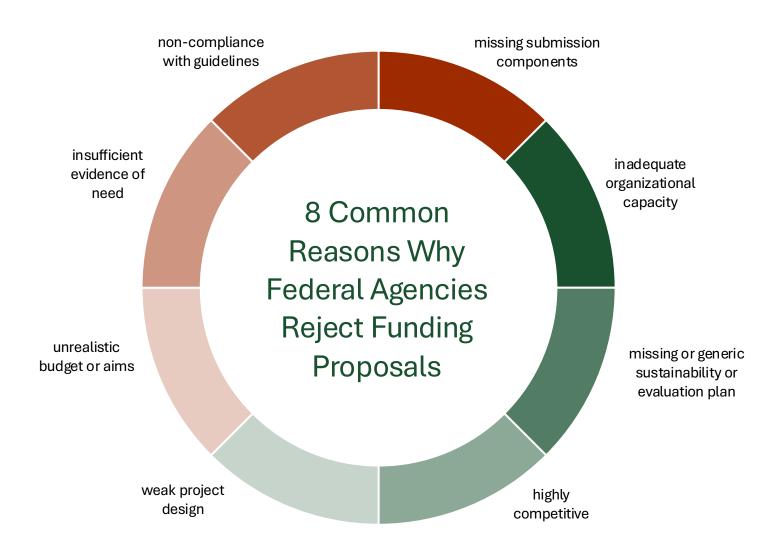

# **Avoiding Common Pitfalls**

What pitfalls, challenges, obstacles or just plain mistakes have you made or have you been made aware of when working on a federal funding proposal?

## **Common Pitfalls**

- Failure to register or complete system requirements
- Failure to review eligibility requirements
- Inadequate attention to deadlines
- Failure to follow application and submission guidelines
- Misalignment with stated grant priorities
- Inadequate planning and preparation
- Passive grant-writing style

- Weak or unclear project narrative
- Incomplete or incorrect budget
- Failure to address compliance and regulatory requirements
- Unrealistic timelines or objectives
- Inadequate stakeholder/community involvement
- Overlooking evaluation and sustainability plans
- Lack of internal review and refinement